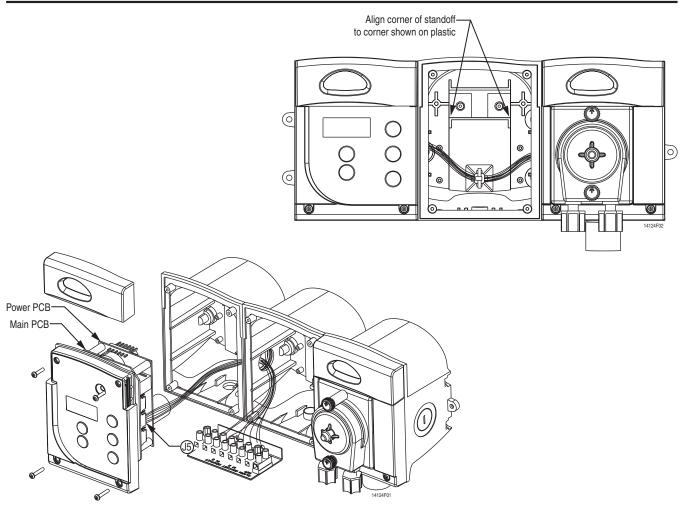

## **Installation Instruction**

Sierra Auxiliary I/O Harness

Beta Technolog 2841 Mission Stre Santa Cruz • CA U.S.A. • 95060

HE

- 1. Remove top sliding covers of controller and second box by inserting a small screwdriver under the right side of cover. Gently pry off, taking care not to damage the unit.
- 2. Remove all 8X screws that attach cover of Controller and second box.
- 3. Adhere standoffs (2X) to inside of second box as shown.
- 4. Snap harness bracket into place over standoffs with terminal block facing up.
- 5. Remove cover of Controller, pulling it out far enough to access the connectors along the right side of the PCB.
- 6. Route harness wires and connector through side hole and connect to J5 on Main PCB.
- 7. Close Controller cover and reinstall screws and top sliding cover.
- 8. Make appropriate wiring connections to auxiliary I/O terminal block using bottom or side knockouts as holes.
- 9. Close cover of second box, reinstalling screws and sliding cover.